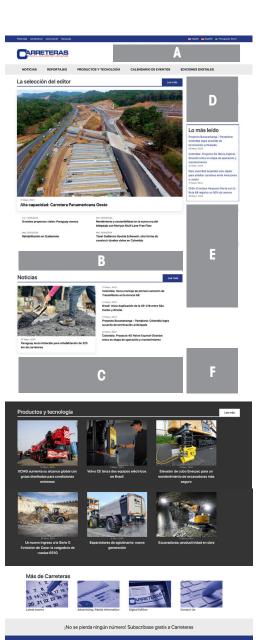

Carreteras-PA.com is a fully-functional responsive website that will allow our content and your marketing to be delivered in the optimum way to the readers.

All sizes are width x height in pixels

| Net rate US\$ | (per month) |
|---------------|-------------|
|---------------|-------------|

| Position | Desktop size | Responsive size | lx      | 6x      | 12x     |
|----------|--------------|-----------------|---------|---------|---------|
| A        | 728 x 90     | 320 x 100       | \$1,540 | \$1,430 | \$1,210 |
| В        | 728 x 90     | 320 x 100       | \$1,210 | \$1,100 | \$880   |
| C        | 728 x 210    | 320 x 210       | \$1,540 | \$1,430 | \$1,210 |
| D        | 300 x 250    | 200 x 200       | \$1,150 | \$1,067 | \$880   |
| E        | 300 x 600    | 200 x 400       | \$1,540 | \$1,430 | \$1,210 |
| F*       | 300 x 250    | 200 x 200       | \$715   | \$655   | \$550   |
| Feature* | 728 x 90     | 320 x 100       | \$715   | \$655   | \$550   |

\* All banners except F (Home Page) and Features are run of site on all editorial pages. (Maximum 3 companies per position).