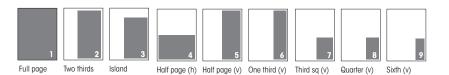

| OPTION              | DESCRIPTION                                                                        | FILE FORMAT              | AD DIMENSIONS INCHES (width x depth)                                               | AD DIMENSIONS CM (width x depth)                                                                       |  |
|---------------------|------------------------------------------------------------------------------------|--------------------------|------------------------------------------------------------------------------------|--------------------------------------------------------------------------------------------------------|--|
| ADVERTIS            | ADVERTISMENT SPECIFICATIONS                                                        |                          |                                                                                    |                                                                                                        |  |
| 1                   | Double page spread (DPS)                                                           | V1.3, PDF/X-1a:2001      | Double page spread (DPS) adverts should be supplied as two separate full page PDFs |                                                                                                        |  |
| 2                   | Half page spread: Please<br>supply a half page spread<br>as 2 separate half pages. | V1.3, PDF/X-1a:2001      | Bleed: 17 x 5.75<br>Trim: 16.75 x 5.5<br>Type Area: 15.94 x 4.69                   | Bleed: 43.145 x 14.57<br>Trim: 42.545 x 13.97<br>Type Area: 40.545 x 11.97                             |  |
| 3                   | Full page                                                                          | V1.3, PDF/X-1a:2001      | Bleed: 8.5 x 11<br>Trim: 8.25 x 10.75<br>Type Area: 7.7 x 10.5                     | Bleed: 21.59 x 27.94<br>Trim: 20.955 x 27.305<br>Type Area: 19.685 x 26.67                             |  |
| 4                   | Two thirds (Vertical)                                                              | V1.3, PDF/X-1a:2001      | Trim: 4.7 x 9.75                                                                   | Trim: 11.938 x 24.765                                                                                  |  |
| 5                   | Island                                                                             | V1.3, PDF/X-1a:2001      | Trim: 4.7 x 6.75                                                                   | Trim: 11.938 x 17.145                                                                                  |  |
| 6                   | Half page (Horizontal)                                                             | V1.3, PDF/X-1a:2001      | Trim: 7.15 x 4.75                                                                  | Trim: 18.161 x 12.065                                                                                  |  |
| 7                   | Half page (Vertical)                                                               | V1.3, PDF/X-1a:2001      | Trim: 3.5 x 9.75                                                                   | Trim: 8.89 x 24.765                                                                                    |  |
| 8                   | One third (Vertical)                                                               | V1.3, PDF/X-1a:2001      | Trim: 2.25 x 9.75                                                                  | Trim: 5.715 x 24.765                                                                                   |  |
| 9                   | One third (Square)                                                                 | V1.3, PDF/X-1a:2001      | Trim: 4.7 x 4.75                                                                   | Trim: 11.938 x 12.065                                                                                  |  |
| 10                  | Quarter page                                                                       | V1.3, PDF/X-1a:2001      | Trim: 3.48 x 4.75                                                                  | Trim: 8.8392 x 12.065                                                                                  |  |
| 11                  | One sixth                                                                          | V1.3, PDF/X-1a:2001      | Trim: 2.25 x 4.75                                                                  | Trim: 5.715 x 12.065                                                                                   |  |
| WEB BAN             | NERS                                                                               |                          | DESKTOP SIZE (width x depth)                                                       | RESPONSIVE SIZE (width x depth)                                                                        |  |
| Α                   |                                                                                    | Jpg / PNG / GIF / HTML 5 | 728 x 90 pixels                                                                    | 320 x 100 pixels                                                                                       |  |
| В                   |                                                                                    | Jpg / PNG / GIF / HTML 5 | 728 x 90 pixels                                                                    | 320 x 100 pixels                                                                                       |  |
| С                   |                                                                                    | Jpg / PNG / GIF / HTML 5 | 728 x 210 pixels                                                                   | 320 x 210 pixels                                                                                       |  |
| D                   |                                                                                    | Jpg / PNG / GIF / HTML 5 | 300 x 250 pixels                                                                   | 200 x 200 pixels                                                                                       |  |
| E                   |                                                                                    | Jpg / PNG / GIF / HTML 5 | 300 x 600 pixels                                                                   | 200 x 400 pixels                                                                                       |  |
| F                   |                                                                                    | Jpg / PNG / GIF / HTML 5 | 300 x 250 pixels                                                                   | 200 x 200 pixels                                                                                       |  |
| Feature             |                                                                                    | Jpg / PNG / GIF / HTML 5 | 728 x 90 pixels                                                                    | 320 x 100 pixels                                                                                       |  |
| enewsletter banners |                                                                                    |                          | *Our recommended file types are Gif Animated                                       |                                                                                                        |  |
| Α                   | Horizontal                                                                         | Jpg / PNG / GIF / HTML 5 | 728 x 90 pixels                                                                    | or static JPG/PNG and HTML5 with a maximum                                                             |  |
| В                   | Vertical skyscraper                                                                | Jpg / PNG / GIF / HTML 5 | 160 x 600 pixels                                                                   | of 15 file requests for initial file load to ensure as little adverse effect on page load performance. |  |
| С                   | Button                                                                             | Jpg / PNG / GIF / HTML 5 | 160 x 150 pixels                                                                   | Please see the iab guidelines. File size must not                                                      |  |
| D                   | Button                                                                             | Jpg / PNG / GIF / HTML 5 | 160 x 150 pixels                                                                   | exceed a maximum file size of 200kb.                                                                   |  |