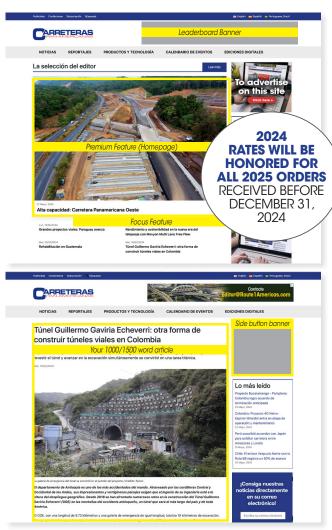

OVER
26%
OPEN RATE
eNEWSLETTER
Average throughout 2024

THREE ways to put your DIGITAL CONTENT in front of our fully qualified Latin American audience

Focus Feature
The 'Focus Feature' allows you to place up to 1000 words of content plus two images above the fold on the Carreteras-pa.com homepage.
PLUS, two banner ads to run for a period of one month.
Outstanding value at just US\$2,145

Premium Feature
Limited to just one per month, this allows you to place up to 1500 words of content plus an extra-large image (plus two others) above the fold on the Carreteras-pa.com homepage.
PLUS, two banner ads to run for a period of one month.
Top billing for just US\$3,025

# Focus Feature. Cost Per Month - US\$2,145 Included in the focus feature package...

- Featured image to appear on the homepage. Followed by the title and a few lines of text.
- 1000 words or less. We suggest the article includes a photo for every 500 words of text.
- Two Banner Ads. ROS Leaderboard Banner and Side Button Banner.
- Video or download sheet embedded within the article.
- Readers will have the option to send Carreteras PA questions or comments (via an eMail link) which will then be forwarded to you.

# Premium Feature. Cost Per Month - US\$3,025 Included in the premium feature package...

- Featured image to appear on the homepage. Followed by the title and a few lines of text.
- 1500 words or less. We suggest the article includes a photo for every 500 words of text.
- Two Banner Ads. ROS Leaderboard Banner and Side Button Banner.
- Video or download sheet embedded within the article.
- Readers will have the option to send Carreteras PA questions or comments (via an eMail link) which will then be forwarded to you.

#### Specifications:

- Leaderboard Banner. 728x90 (Desktop Size) 320x100 (Responsive Size).
- Side Button Banner. 300x250 (Desktop Size) 200x200 (Responsive Size).
- Our recommended file types are Gif animated or static JPG/PNG and HTML5 with a maximum of 15 file requests for initial file load to ensure as little adverse effect on page load performance. Please see the IAB guidelines.
- · Our software cannot track any hard-coded URLs.
- File size must not exceed a maximum file size of 200kb.
- All files to be sent to Ads@Route1Americas.com.

| Position | Desktop size | Responsive size | lx      | 6x      | 12x     |
|----------|--------------|-----------------|---------|---------|---------|
| A        | 728 x 90     | 320 x 100       | \$1,540 | \$1,430 | \$1,210 |
| В        | 728 x 90     | 320 x 100       | \$1,210 | \$1,100 | \$880   |
| C        | 728 x 210    | 320 x 210       | \$1,540 | \$1,430 | \$1,210 |
| D        | 300 x 250    | 200 x 200       | \$1,150 | \$1,067 | \$880   |
| E        | 300 x 600    | 200 x 400       | \$1,540 | \$1,430 | \$1,210 |
| F*       | 300 x 250    | 200 x 200       | \$715   | \$655   | \$550   |
| Feature* | 728 x 90     | 320 x 100       | \$715   | \$655   | \$550   |